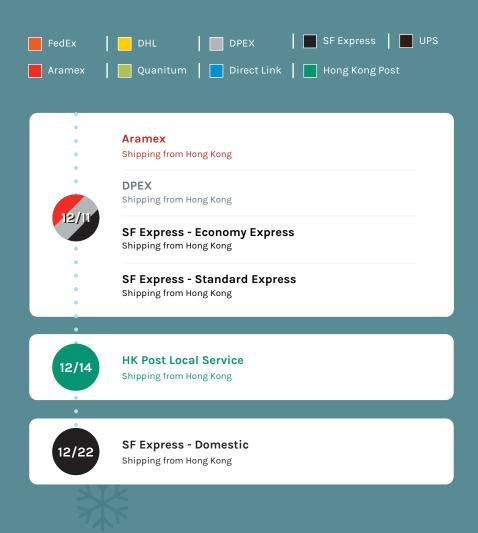

# **2020 Holiday** Shipping Deadlines for Hong Kong\*

Recommended send-by dates to deliver packages on time for the holidays.

#### December

\*Predicted cutoff dates based on 2020 Hong Kong Post, UPS, FedEx, Aramex, DPEX, SF Express, Quantium, and DHLeCommerce Holiday Shipping Deadlines.