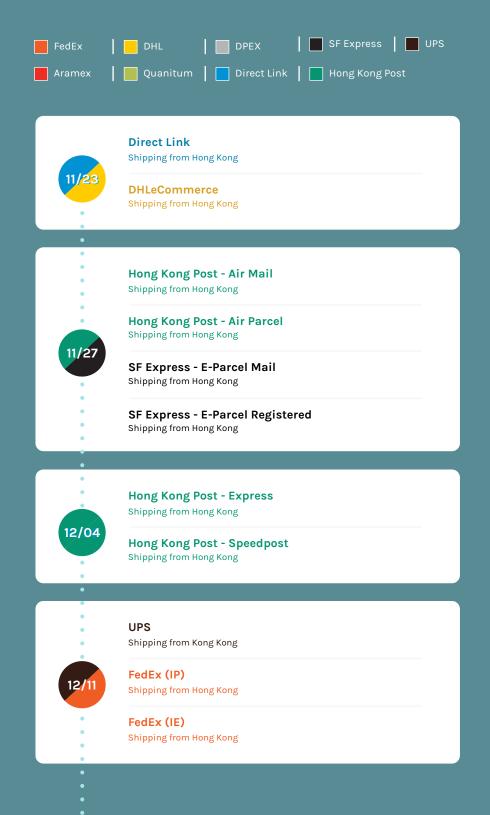

# **2020 Holiday** Shipping Deadlines for Hong Kong\*

Recommended send-by dates to deliver packages on time for the holidays.

#### December

\*Predicted cutoff dates based on 2020 Hong Kong Post, UPS, FedEx, Aramex, DPEX, SF Express, Quantium, and DHLeCommerce Holiday Shipping Deadlines.