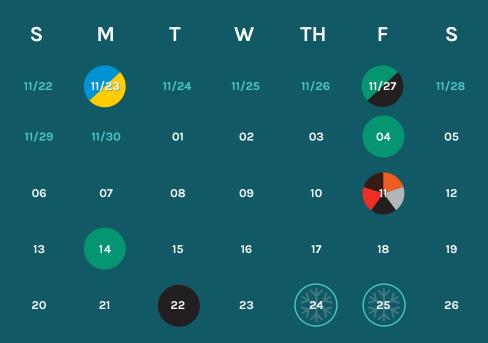

## **2020 Holiday** Shipping Deadlines for Hong Kong\*

Recommended send-by dates to deliver packages on time for the holidays.

#### December

\*Predicted cutoff dates based on 2020 Hong Kong Post, UPS, FedEx, Aramex, DPEX, SF Express, Quantium, and DHLeCommerce Holiday Shipping Deadlines.