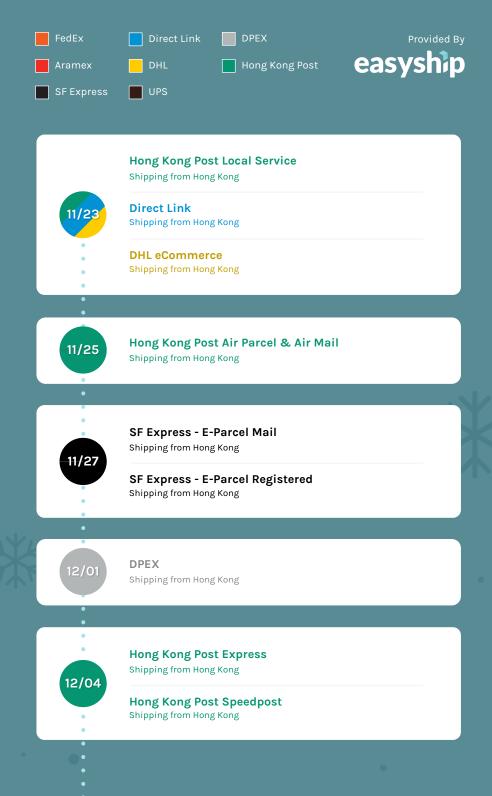

## **2021 Holiday** Shipping Deadlines for Hong Kong\*

Recommended send-by dates to deliver packages on time for the holidays.

## December

| S     | М     | Т     | W     | TH    | F                                      | S                                      |
|-------|-------|-------|-------|-------|----------------------------------------|----------------------------------------|
| 11/21 | 11/22 | 11/23 | 11/24 | 11/25 | 11/26                                  | 11/27                                  |
| 11/28 | 11/29 | 11/30 | 01    | 02    | 03                                     | 04                                     |
| 05    | 06    | 07    | 08    | 09    | 10                                     | п                                      |
| 12    | 13    | 14    | 15    | 16    | 17                                     | 18                                     |
| 19    | 20    | 21    | 22    | 23    | ************************************** | ************************************** |

\*Predicted cutoff dates based on 2020 Hong Kong Post, UPS, FedEx, Aramex, DPEX, SF Express, and DHLeCommerce Holiday Shipping Deadlines.