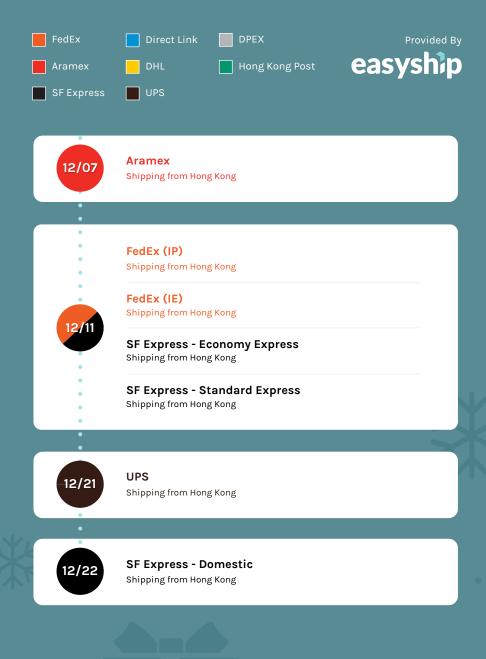

## **2021 Holiday** Shipping Deadlines for Hong Kong\*

Recommended send-by dates to deliver packages on time for the holidays.

## December

| S     | M     | Т     | W     | TH    | F     | S     |
|-------|-------|-------|-------|-------|-------|-------|
| 11/21 | 11/22 | 11/23 | 11/24 | 11/25 | 11/26 | 11/27 |
| 11/28 | 11/29 | 11/30 | 01    | 02    | 03    | 04    |
| 05    | 06    | 07    | 08    | 09    | 10    | n     |
| 12    | 13    | 14    | 15    | 16    | 17    | 18    |
| 19    | 20    | 21    | 22    | 23    | 24 K  | 25 K  |

\*Predicted cutoff dates based on 2020 Hong Kong Post, UPS, FedEx, Aramex, DPEX, SF Express, and DHLeCommerce Holiday Shipping Deadlines.