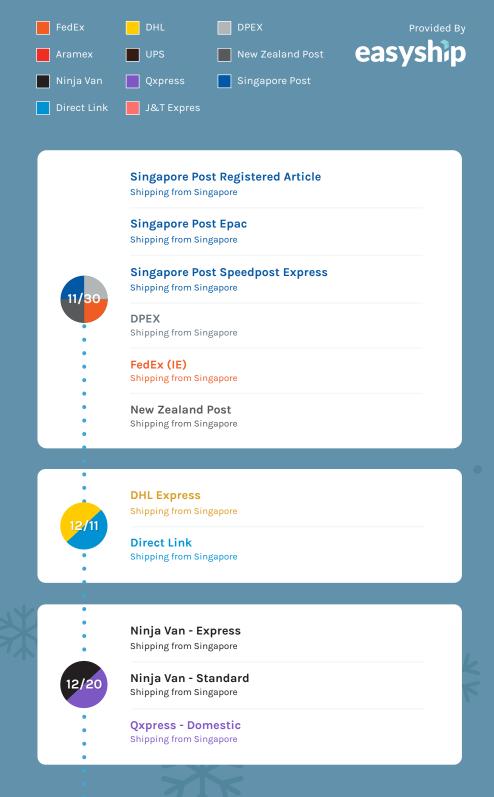

## **2021 Holiday** Shipping Deadlines for Singapore\*

Recommended send-by dates to deliver packages on time for the holidays.

## December

| S     | M     | Т     | W  | TH | F    | S                                                                                                                                                                                                                                                                                                                                                                                                                                                                                                                                                                                                                                                                                                                                                                                                                                                                                                                                                                                                                                                                                                                                                                                                                                                                                                                                                                                                                                                                                                                                                                                                                                                                                                                                                                                                                                                                                                                                                                                                                                                                                                                       |
|-------|-------|-------|----|----|------|-------------------------------------------------------------------------------------------------------------------------------------------------------------------------------------------------------------------------------------------------------------------------------------------------------------------------------------------------------------------------------------------------------------------------------------------------------------------------------------------------------------------------------------------------------------------------------------------------------------------------------------------------------------------------------------------------------------------------------------------------------------------------------------------------------------------------------------------------------------------------------------------------------------------------------------------------------------------------------------------------------------------------------------------------------------------------------------------------------------------------------------------------------------------------------------------------------------------------------------------------------------------------------------------------------------------------------------------------------------------------------------------------------------------------------------------------------------------------------------------------------------------------------------------------------------------------------------------------------------------------------------------------------------------------------------------------------------------------------------------------------------------------------------------------------------------------------------------------------------------------------------------------------------------------------------------------------------------------------------------------------------------------------------------------------------------------------------------------------------------------|
| 11/28 | 11/29 | 11/30 | 01 | 02 | 03   | 04                                                                                                                                                                                                                                                                                                                                                                                                                                                                                                                                                                                                                                                                                                                                                                                                                                                                                                                                                                                                                                                                                                                                                                                                                                                                                                                                                                                                                                                                                                                                                                                                                                                                                                                                                                                                                                                                                                                                                                                                                                                                                                                      |
| 05    | 06    | 07    | 08 | 09 | 10   | 11                                                                                                                                                                                                                                                                                                                                                                                                                                                                                                                                                                                                                                                                                                                                                                                                                                                                                                                                                                                                                                                                                                                                                                                                                                                                                                                                                                                                                                                                                                                                                                                                                                                                                                                                                                                                                                                                                                                                                                                                                                                                                                                      |
| 12    | 13    | 14    | 15 | 16 | 17   | 18                                                                                                                                                                                                                                                                                                                                                                                                                                                                                                                                                                                                                                                                                                                                                                                                                                                                                                                                                                                                                                                                                                                                                                                                                                                                                                                                                                                                                                                                                                                                                                                                                                                                                                                                                                                                                                                                                                                                                                                                                                                                                                                      |
| 19    | 20    | 21    | 22 | 23 | 24 K | \(\frac{\frac{\frac{\frac{\frac{\frac{\frac{\frac{\frac{\frac{\frac{\frac{\frac{\frac{\frac{\frac{\frac{\frac{\frac{\frac{\frac{\frac{\frac{\frac{\frac{\frac{\frac{\frac{\frac{\frac{\frac{\frac{\frac{\frac{\frac{\frac{\frac{\frac{\frac{\frac{\frac{\frac{\frac{\frac{\frac{\frac{\frac{\frac{\frac{\frac{\frac{\frac{\frac{\frac{\frac{\frac{\frac{\frac{\frac{\frac{\frac{\frac{\frac{\frac{\frac{\frac{\frac{\frac{\frac{\frac{\frac{\frac{\frac{\frac{\frac{\frac{\frac{\frac{\frac{\frac{\frac{\frac{\frac{\frac{\frac{\frac{\frac{\frac{\frac{\frac{\frac{\frac{\frac{\frac{\frac{\frac{\frac{\frac{\frac{\frac{\frac{\frac{\frac{\frac{\frac{\frac{\frac{\frac{\frac{\frac{\frac{\frac{\frac{\frac{\frac{\frac{\frac{\frac{\frac{\frac{\frac{\frac{\frac{\frac{\frac{\frac{\frac{\frac{\frac{\frac{\frac{\frac{\frac{\frac{\frac{\frac{\frac{\frac{\frac{\frac{\frac{\frac{\frac{\frac{\frac{\frac{\frac{\frac{\frac{\frac{\frac{\frac{\frac{\frac{\frac{\frac{\frac{\frac{\frac{\frac{\frac{\frac{\frac{\frac{\frac{\frac{\frac{\frac{\frac{\frac{\frac{\frac{\frac{\frac{\frac{\frac{\frac{\frac{\frac{\frac{\frac{\frac{\frac{\frac{\frac{\frac{\frac{\frac{\frac{\frac{\frac{\frac{\frac{\frac{\frac{\frac{\frac{\frac{\frac{\frac{\frac{\frac{\frac{\frac{\frac{\frac{\frac{\frac{\frac{\frac{\frac{\frac{\frac{\frac{\frac{\frac{\frac{\frac{\frac{\frac{\frac{\frac{\frac{\frac{\frac{\frac{\frac{\frac{\frac{\frac{\frac{\frac{\frac{\frac{\frac{\frac{\frac{\frac{\frac{\frac{\frac{\frac{\frac{\frac{\frac{\frac{\frac{\frac{\frac{\frac{\frac{\frac{\frac{\frac{\frac{\frac{\frac{\frac{\frac{\frac{\frac{\frac{\frac{\frac{\frac{\frac{\frac{\frac{\frac{\frac{\frac{\frac{\frac{\frac{\frac{\frac{\frac{\frac{\frac{\frac{\frac{\frac{\frac{\frac{\frac{\frac{\frac{\frac{\frac{\frac{\frac{\frac{\frac{\frac{\frac{\frac{\frac{\frac{\fir}}}}}}{\frac{\frac{\frac{\frac{\frac{\frac{\frac{\frac{\frac{\frac{\frac{\frac{\frac{\frac{\frac{\frac{\frac{\frac{\frac{\frac{\frac{\frac{\frac{\frac{\frac{\frac{\frac{\frac{\frac{\frac{\frac{\frac{\frac{\frac{\frac{\frac{\frac{\frac{\frac{\fra |

\*Predicted cutoff dates based on 2020 FedEx, DHL, DPEX, Aramex, New Zealand Post, Singapore Post, Direct Link, Qxpress, UPS, Ninja Van, and J&T Express Holiday Shipping Deadlines.