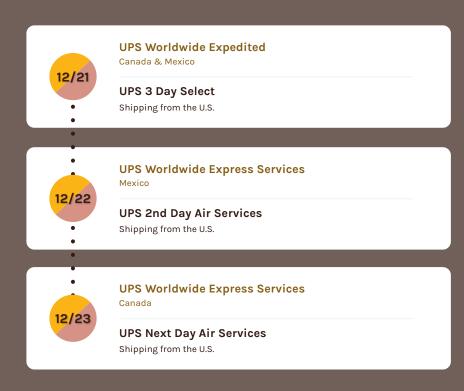

## **2021 UPS** Holiday Shipping Deadlines

Recommended send-by dates to deliver packages on time for the holidays.

| S     | M     | Т     | W  | TH | F   | S     |
|-------|-------|-------|----|----|-----|-------|
| 11/28 | 11/29 | 11/30 | 01 | 02 | 03  | 04    |
| 05    | 06    | 07    | 08 | 09 | 10  | 11    |
| 12    | 13    | 14    | 15 | 16 | 17  | 18    |
| 19    | 20    | 21    | 22 | 23 | 245 | 25 K  |
| 26    | 27    | 28    | 29 | 30 | 31  | 01/01 |