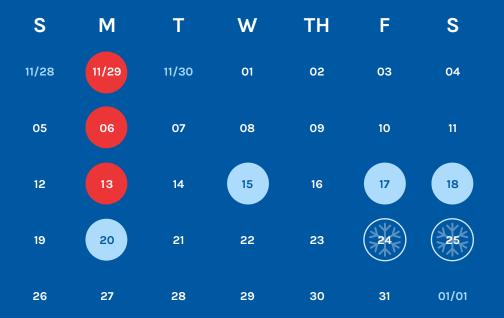

### **2021 USPS** Holiday Shipping Deadlines

Recommended send-by dates to deliver packages on time for the holidays.

## **2021 USPS** Holiday Shipping Deadlines

Recommended send-by dates to deliver packages on time for the holidays.

| S     | M     | Т     | W  | TH | F  | S     |
|-------|-------|-------|----|----|----|-------|
| 11/28 | 11/29 | 11/30 | 01 | 02 | 03 | 04    |
| 05    | 06    | 07    | 08 | 09 | 10 | 11    |
| 12    | 13    | 14    | 15 | 16 | 17 | 18    |
| 19    | 20    | 21    | 22 | 23 | 24 | 255   |
| 26    | 27    | 28    | 29 | 30 | 31 | 01/01 |