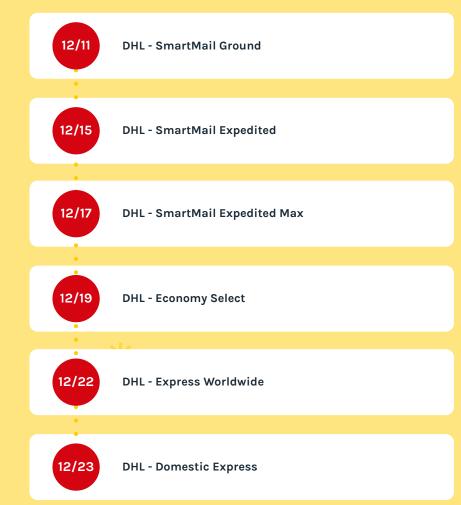

#### 2021 DHL Holiday **Shipping Deadlines\***

Recommended send-by dates to deliver packages on time for the holidays.

#### December

| S     | M     | Т     | W  | TH | F  | S     |
|-------|-------|-------|----|----|----|-------|
| 11/28 | 11/29 | 11/30 | 01 | 02 | 03 | 04    |
| 05    | 06    | 07    | 08 | 09 | 10 | п     |
| 12    | 13    | 14    | 15 | 16 | 17 | 18    |
| 19    | 20    | 21    | 22 | 23 | 24 | 25    |
| 26    | 27    | 28    | 29 | 30 | 31 | 01/01 |

#### Provided By easyship

<sup>\*</sup>Predicted cutoff dates based on 2020 DHL Holiday Schedule. Dates will be updated upon 2021 courier shipping deadline publications.