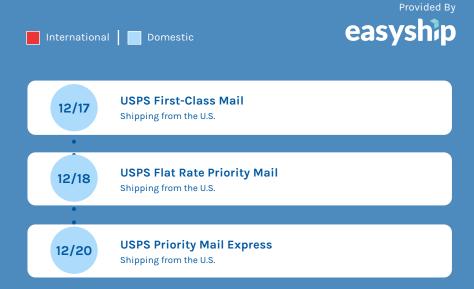

### **2021 USPS** Holiday Shipping Deadlines

Recommended send-by dates to deliver packages on time for the holidays.

## **2021 USPS** Holiday Shipping Deadlines

Recommended send-by dates to deliver packages on time for the holidays.

| S     | M     | Т     | W  | TH | F  | S     |
|-------|-------|-------|----|----|----|-------|
| 11/28 | 11/29 | 11/30 | 01 | 02 | 03 | 04    |
| 05    | 06    | 07    | 08 | 09 | 10 | 11    |
| 12    | 13    | 14    | 15 | 16 | 17 | 18    |
| 19    | 20    | 21    | 22 | 23 | 24 | 255   |
| 26    | 27    | 28    | 29 | 30 | 31 | 01/01 |