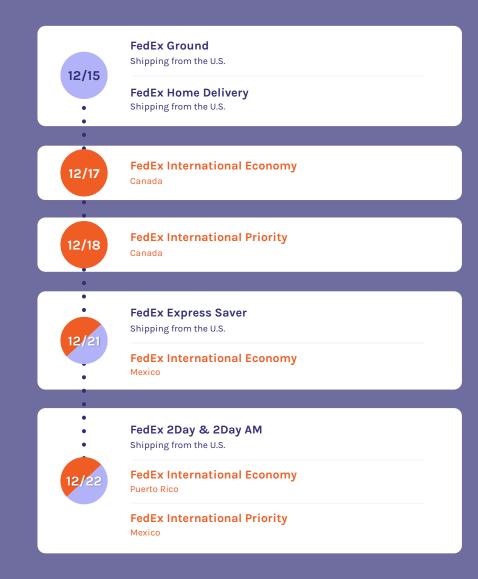

### **2021 FedEx** Holiday Shipping Deadlines

Recommended send-by dates to deliver packages on time for the holidays.

| S     | M     | Т     | W  | TH | F   | S     |
|-------|-------|-------|----|----|-----|-------|
| 11/28 | 11/29 | 11/30 | 01 | 02 | 03  | 04    |
| 05    | 06    | 07    | 08 | 09 | 10  | 11    |
| 12    | 13    | 14    | 15 | 16 | 17  | 18    |
| 19    | 20    | 21    | 22 | 23 | 245 | 25    |
| 26    | 27    | 28    | 29 | 30 | 31  | 01/01 |