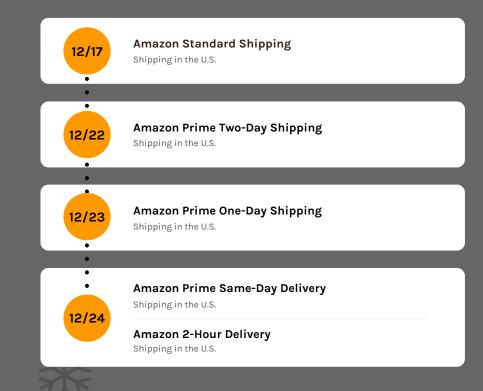

### **2021 Amazon** Holiday Shipping Deadlines\*

Recommended send-by dates to deliver packages on time for the holidays.

#### December

| S     | M     | Т     | W  | TH | F  | S               |
|-------|-------|-------|----|----|----|-----------------|
| 11/28 | 11/29 | 11/30 | 01 | 02 | 03 | 04              |
| 05    | 06    | 07    | 08 | 09 | 10 | 11              |
| 12    | 13    | 14    | 15 | 16 | 17 | 18              |
| 19    | 20    | 21    | 22 | 23 | 24 | 25 <sub>K</sub> |
| 26    | 27    | 28    | 29 | 30 | 31 | 01/01           |

### easyship

<sup>\*</sup>Predicted cutoff dates based on the 2020 Amazon Prime schedule.